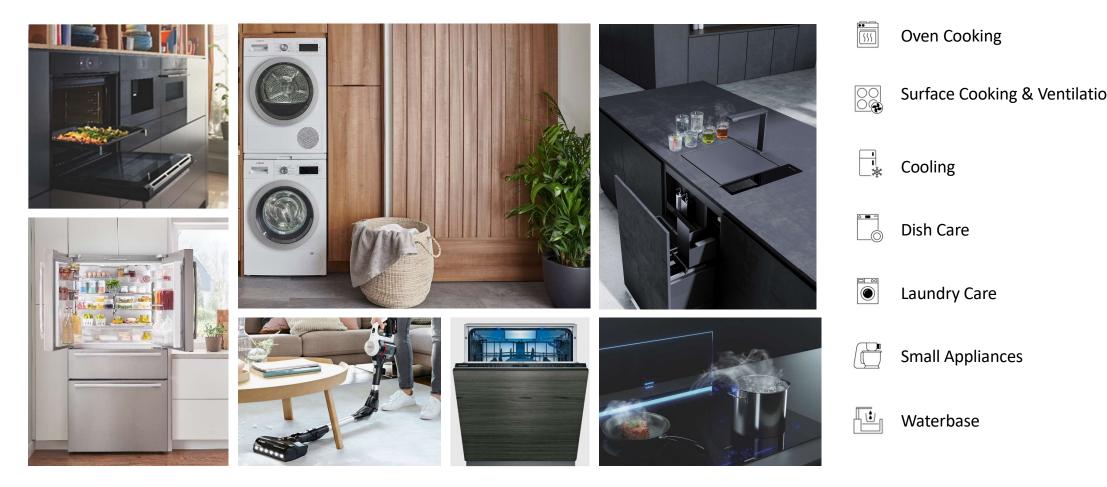

## Home Appliances for Daily Use

B/S/H/

#### Endless channels

BOSCH = Products Offers

Service

4