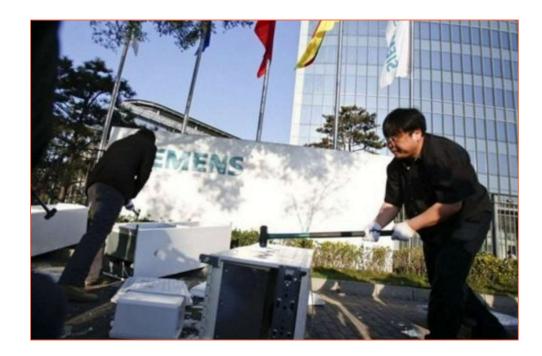

#### Protest mit Hammer

#### **Chinese zerstört Siemens-Kühlschränke**

In Peking gingen einige Aktivisten rabiat mit Kühlschränken der Marke Siemens um. Vor dem Siemens-Gebäude in der chinesischen Hauptstadt zertrümmerten sie die weiße Ware aus Protest gegen angeblich undichte Türen.

20.11.2011, 16.03 Uhr

Blogger smashes 'faulty' Siemens fridge for recall

Д

Updated: 2011-11-21 07:28

By An Baijie (China Daily)