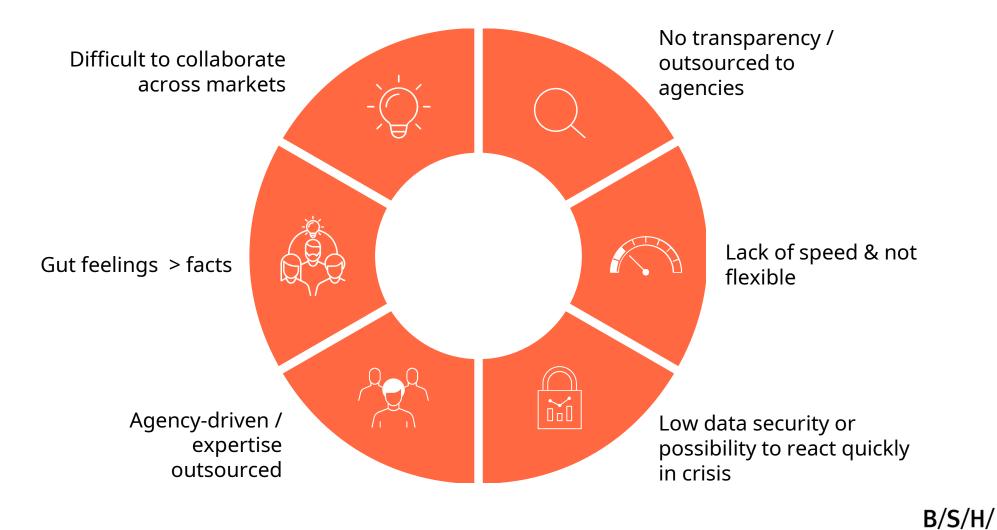

#### Figures social media at BSH

- Set up into global, regional, local
- ~ 50 countries
- + 560 accounts
- Active on all big social networks
- Social Media Officers
- Social Care Teams

- Current set-up • ~ 12 different social media tools • 1-2 agencies / country = • ~ 67 agencies • Time
- Paid run almost exclusively by agencies