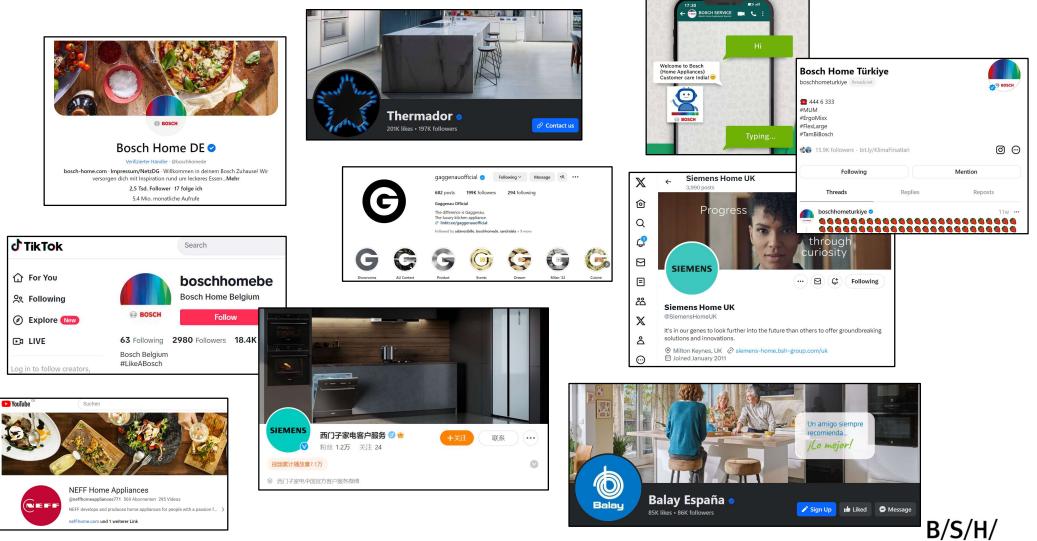

#### Figures social media at BSH

- Set up into global, regional, local
- ~ 50 countries
- + 560 accounts
- Active on all big social networks
- Social Media Officers
- Social Care Teams

- Current set-up • ~ 12 different social media tools • 1-2 agencies / country = • ~ 67 agencies • Time
- Paid run almost exclusively by agencies